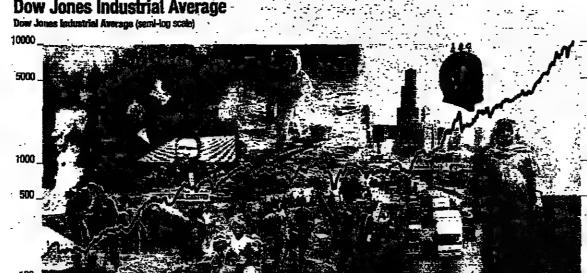

# Dow Jones breaks 10,000 mark

#### By Richard Waters, John Labate and Andrew Edgecliffe-Johnson in New York

To muted cheering on the floor of the New York Exchange, the US stock market passed an historic milestone yesterday - and many traders and investors said the rise was set to continue.

The Dow Jones Industrial Average, the most widelyfollowed measure of US share prices, rose briefly above 10,000 during morning trading in New York, only 15 years after it first reached 1,000. It had taken 86 years to get from 100 to 1,000.

## Dow Jones Industrial Average

another spike [in share prices]," said Bill Meehan, chief market analyst at stockbrokers Cantor

Others warned that any euphorla following the Dow's latest milestone might fuel what many observers fear are unsustainably high share prices. "If anything, it among traders, the event was might create a false sense of security, like the tall wagging the